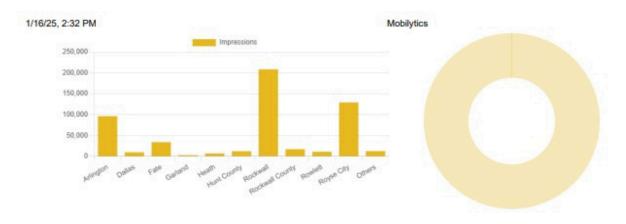

# **Analytics Metrics**

1/16/25, 2:32 PM Mobilytics

Default: Dec 19 2024 - Jan 16 2025

= Filter Date

Average Daily OTS

23,582

**Total Period OTS** 

542,375

## **Analytics Data**

Analytics reporting on impressions, which is a unique cellphone within a distance 50 yards of the Billboard truck.

• City: Measures impressions within each city in the DFW Metroplex.