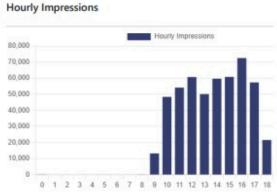

• Total Time Per City: Hourly Drive Time.

• Total Time Per Region: Total Drive Time per City.

• Hourly Impressions: Unique Impressions Hour by Hour.

• Daily Impressions: Reporting when on a Monthly Contract.