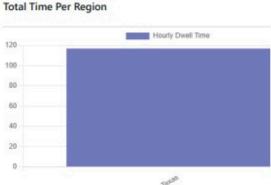

• Total Time Per City: Hourly Drive Time.

• Total Time Per Region: Total Drive Time per City.

• Hourly Impressions: Unique Impressions Hour by Hour.

• Daily Impressions: Reporting when on a Monthly Contract.