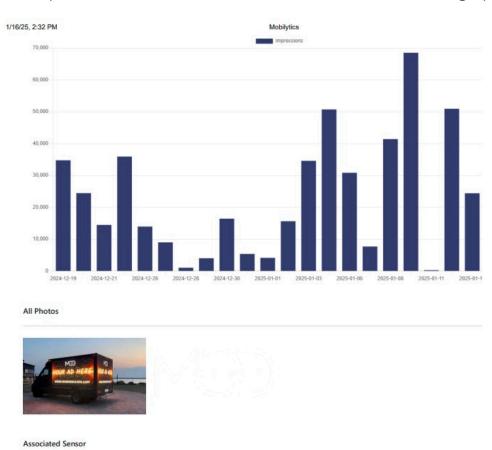

# **Analytics Metrics**

1/16/25, 2:32 PM Mobilytics

Default: Dec 19 2024 - Jan 16 2025

= Filter Date

Average Daily OTS

23,582

**Total Period OTS** 

542,375

## **Analytics Data**

Analytics reporting on impressions, which is a unique cellphone within a distance 50 yards of the Billboard truck.

• City: Measures impressions within each city in the DFW Metroplex.