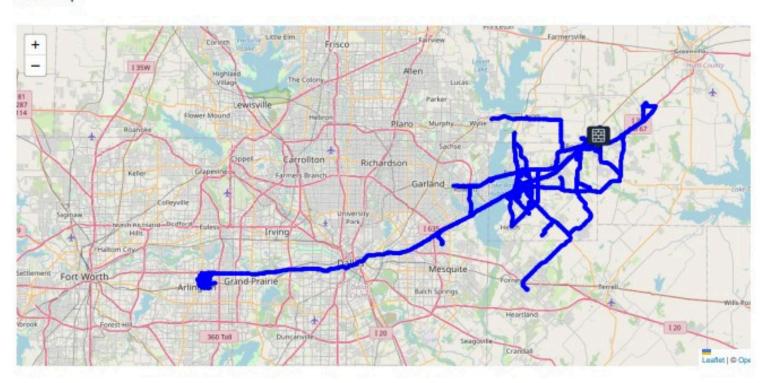

s audience interaction, reach, and impressions.

• Optimizes Campaigns: Identifies what works and where improvements are needed.

• Enhances ROI: Ensures marketing budgets are spent effectively.

• **Supports Forecasting:** Predicts trends for better future planning.

• Increases Accountability: Provides clear data to justify advertising investments.

For Mod Media Ads, analytics reporting ensures advertisers understand their campaign's impact, refine strategies, and maximize engagement along chosen routes.

# **Analytics Metrics**

1/16/25, 2:32 PM Mobilytics



Default: Dec 19 2024 - Jan 16 2025

= Filter Date

Average Daily OTS

23,582

**Total Period OTS** 

542,375

Daily Unique OTS

Coming soon

Unique Total Period OTS

Coming soon

Asset Size

0' 0" x 0' 0" x 0' 0"

#### Route Map



## **Analytics Data**

Analytics reporting on impressions, which is a unique cellphone within a distance 50 yards of the Billboard truck.

• City: Measures impressions within each city in the DFW Metroplex.

• Total Time Per City: Hourly Drive Time.

• Total Time Per Region: Total Drive Time per City.

• Hourly Impressions: Unique Impressions Hour by Hour.

• Daily Impressions: Reporting when on a Monthly Contract.











### **Monthly Truck Routes**

An advertiser looking for hyper-local advertising, top-of-funnel marketing, brand awareness, and increased customer traffic should advertise on Mod Media Ads' state-of-the-art LED Digital Billboard Trucks because:

- **Unmatched Visibility**: Mobile billboards move through high-traffic areas, ensuring maximum exposure to both vehicular