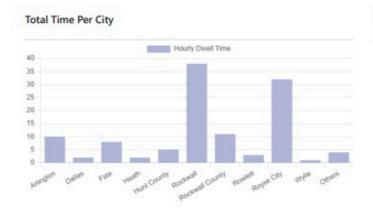

• Total Time Per City: Hourly Drive Time.

• Total Time Per Region: Total Drive Time per City.

• Hourly Impressions: Unique Impressions Hour by Hour.

• Daily Impressions: Reporting when on a Monthly Contract.